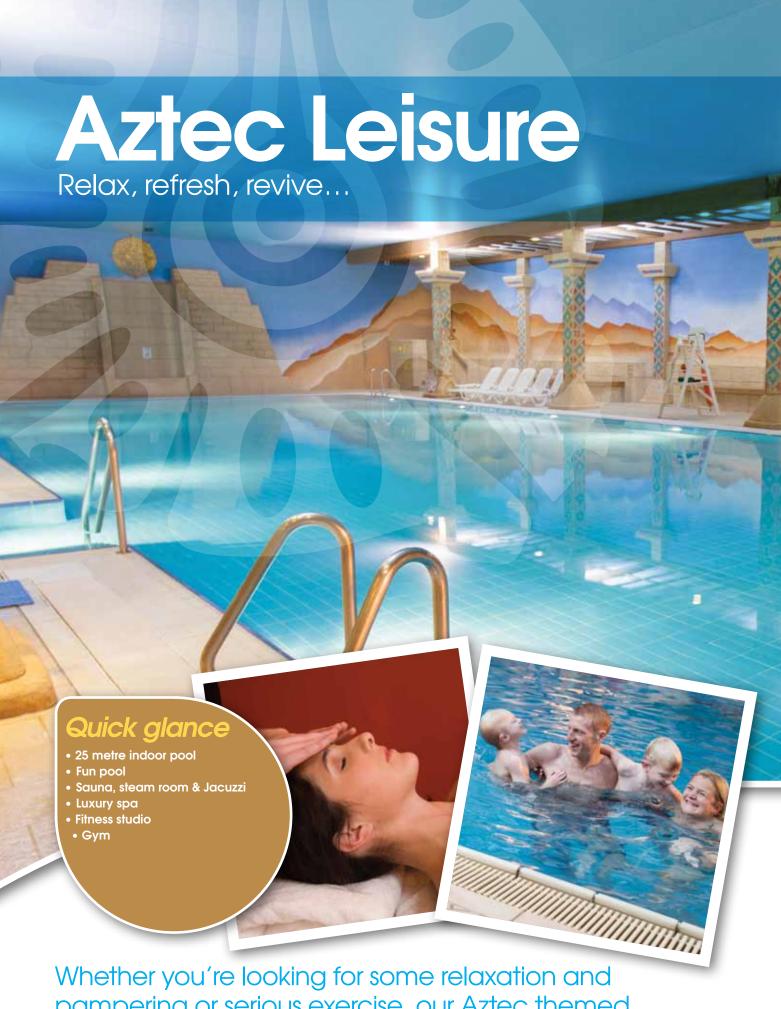

Whether you're looking for some relaxation and pampering or serious exercise, our Aztec themed leisure complex is the place to head to.

# **Aztec Indoor Pools**

You'll be enchanted with Aztec Falls, our stunning indoor swimming pool. The Aztec themed surroundings create a unique and tranquil atmosphere – perfect for enjoying a leisurely swim – and the 25 metre length pool is ideal if you want to take some serious exercise. If you prefer a slightly smaller pool, our free-form fun pool sits alongside Aztec Falls.

- 25 metre indoor pool
- Free-form fun pool alongside
- Jacuzzi
- Sauna
- Steam room
- Pool towels available for hire