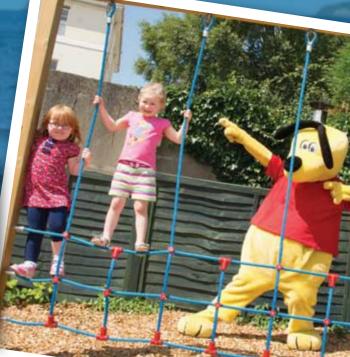

# **Toby Club 3-9s Activity Club**

Our bright lively playroom is a fantastic place to make new friends. Supervised activities are organised by our Entertainment Team and there are plenty of toys and games to keep active youngsters amused.

Toby Club is open every day during our Family Fun breaks and is always available upon request every other day of the year. For children aged 7 and under there must be an adult present during play sessions, apart from once a day 7pm – 8pm when children can be left unaccompanied.