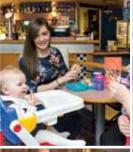

# **Toby Club 3-9s Activity Club**

Our bright lively playroom is a fantastic place to make new friends. Supervised activities are organised by our Entertainment Team and there are plenty of toys and games to keep active youngsters amused.

Toby Club is open every day during our Family Fun breaks and is always available upon request every other day of the year. For children aged 7 and under there must be an adult present during play sessions, apart from once a day 7pm – 8pm when children can be left unaccompanied.