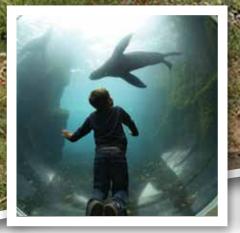

# **Living Coasts**

A fantastic journey around the coastlines of the world. From penguins to playful fur seals, puffins and sea ducks.