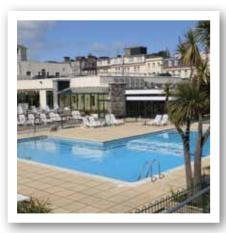

# **Outdoor Pool**

Take a quick dip, or relax by our outdoor pool and soak up some of our Riviera sunshine.

- Outdoor pool open from late May to September
- Spacious sun terraces
- Plenty of sun loungers