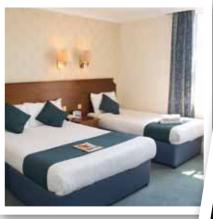

# **TLH Derwent Hotel 3 Star**

Lively and informal, the TLH Derwent is our largest hotel. It is also the hub for most of the leisure and entertainment activities, which take place in the Starlight Lounge – so there's never a dull moment. In the bright and contemporary restaurant you can enjoy buffet style breakfasts, including full English or Continental choices and table d'hôte evening meals with a salad bar and a hot choice buffet.

- 174 en-suite bedrooms
- Lift to most bedrooms
- · Friendly, informal restaurant
- Buffet style breakfast
- Table d'hôte dinner selection with salad bar and additional hot choice from the buffet
- Free WiFi in bedrooms and public areas
- Hairdryer in all rooms