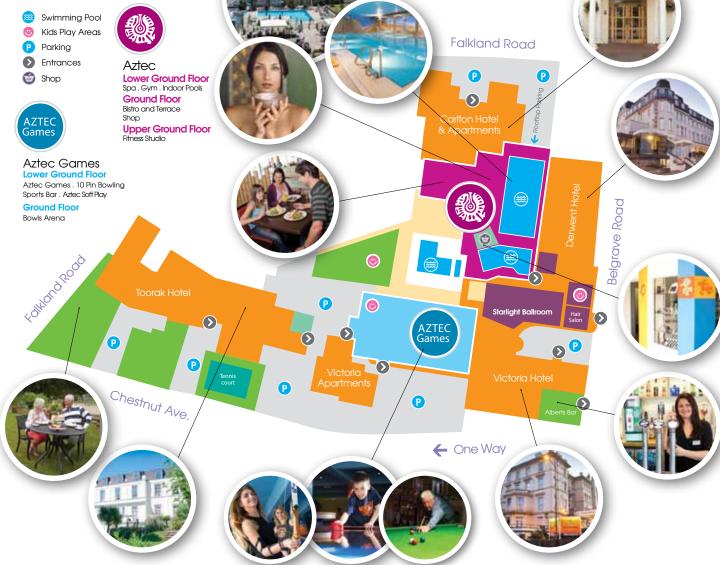

THE PARTON BOTEL

Each of our hotels have individual characters – just pick the style which suits you best. And remember you can enjoy the fantastic range of leisure facilities and entertainment whichever hotel you stay in.

Whether you're looking for some relaxation and pampering or serious exercise, our Aztec themed leisure complex is the place to head to.

# **Aztec Indoor Pools**

You'll be enchanted with Aztec Falls, our stunning indoor swimming pool. The Aztec themed surroundings create a unique and tranquil atmosphere – perfect for enjoying a leisurely swim – and the 25 metre length pool is ideal if you want to take some serious exercise. If you prefer a slightly smaller pool, our free-form fun pool sits alongside Aztec Falls.

# **Aztec Spa**

Step into another world of complete peace and tranquility. Our luxury spa is the perfect location to indulge in some holiday pampering. Open seven days a week our professional therapists provide a complete range of face and body therapies.

# **Aztec Games**

The ideal place for the whole family to enjoy a day together. Situated between our TLH Victoria and TLH Toorak Hotels, it features a fantastic soft play area for the 3-9s, together with four lanes of 10 pin bowling, pool, snooker, table tennis, a variety of arcade games and archery sessions. Open daily all year round from 10am, it has a licensed bar as well as serving coffees, Slush Puppies and a range of snacks.